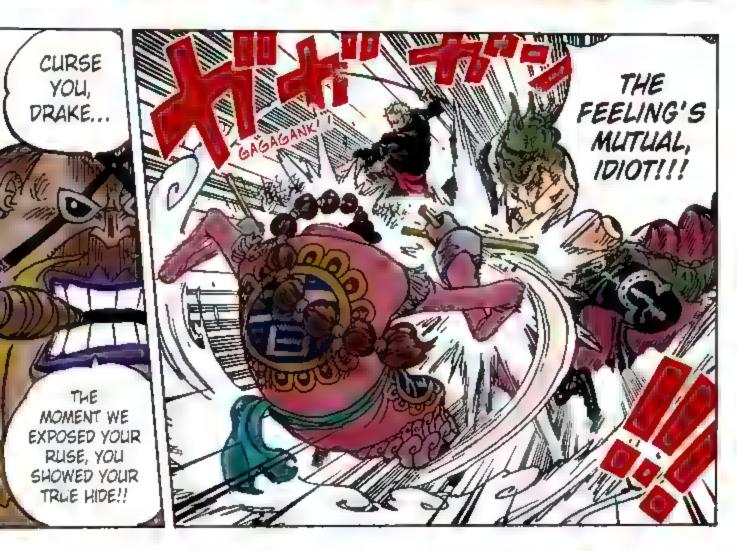

# Story . 55tb.

After two years of hard training, the Straw Hat pirates are back together, first at the Sabaody Archipelago and then through Fish-Man Island to their next stage: the New World!!

Luffy and crew ally with Momonosuke's faction in order to defeat Kaldo, one of the Four Emperors. They overcome hurdles to recruit allies for the raid, but the spy Kanjuro reveals his treachery and kidnaps Momonosuke. The allied

forces chase after him and decide to launch a sneak attack. With new powerful friends in tow, the raid on Onigashima begins!! While the Emperor's followers block the way on the Island, Kaido's daughter Yamato shows up and swears to fight on Luffy's side. The Red-Scabbards samural face off against Kaido on the roof of the castle, fighting to avenge their beloved Lord Oden. But Kaido steadily gains the upper hand... Luffy and others are heading for the roof too, but Kaido's henchman stand in their way.